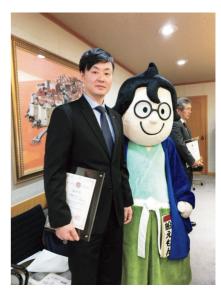

Funabashi Selection Awarding Ceremony (Mr. Furudate, president of Seiko Sewing Machine Co., Ltd. and Funabashi City's mascot character)

produce or marine product, and excellent industrial products, handicrafts, etc. made in the city, which can be accepted as a "Funabashi-Specialty Brand" when they are judged to be unique to Funabashi by "Funabashi-Specialty Brand Conference."