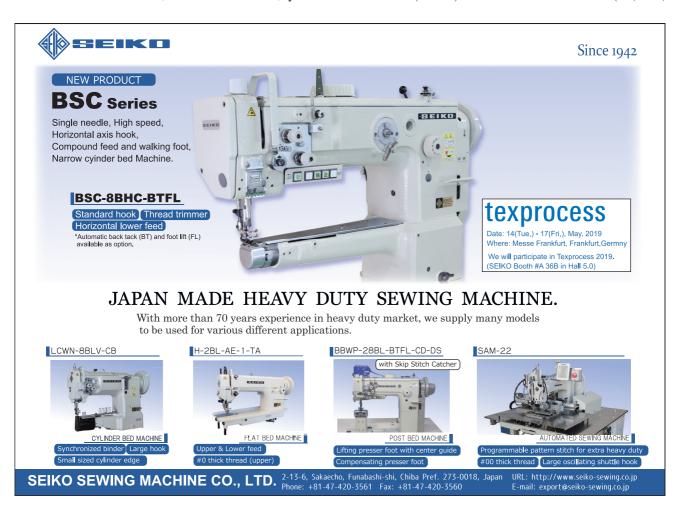

# Seiko's New Cylinderbed – BSC Series, High speed, Compound Feed and Walking Foot Lockstitch Sewing Machine

Seiko Sewing Machine Co., Ltd. has launched its new cylinderbed – BSC series. This is a high speed, compound feed and walking foot lockstitch sewing machine. This machine is more suitable for heavy duty work than conventional products.

The BSC series is improved performance to heavy duty wok as successor of LSC series.

Larger presser foot lift amount, larger needle bar stroke amount and larger alternating presser foot lift amount ensure to stitch easily even heavy materials. With using newly designed arm casting, working space under arm becomes wider, and moving area is safely covered that make handling of materials much smoother. Better maintainability with Automatic lubrication system and Thumb screw to adjust presser foot pressure. It is suitable for manufacturing mainly bags, luggages, leather goods and etc by introducing this new model.

### Variety

- BSC-8B: Basic model with standard horizontal axis hook
- BSC-8BL: Large hook
- BSC-8BV: Standard hook, horizontal lower feed, synchro-

- BSC-8BLV: Large hook, horizontal lower feed, synchronized binder
- BSC-8BLH: Large hook, horizontal lower feed
- BSC-8BHC: Standard hook, horizontal lower feed, thread trimmer

#### **Features**

- Cylinder bed size

1-13/16" (46 mm) dia. for standard hook model (8B, 8BV,

#### 8BHC)

- 1-31/32" (50 mm) dia. for large hook model (8BL, 8BLV, 8BLH)
- Wide working space 3-25/32" x 4-23/32" (350mm x 120mm)
- Good operability Presse foot lift amount 5/8" (16mm) (by knee)

Needle bar stroke 1-25/64" (35.4mm)

- Alternating presser foot lift amount 3/64" – 1/4" (1mm – 6.5mm)
- Compound feed and walking foot mechanism assures certain feeding of slippy or uneven materials
- Horizontal rotary hook, standard size or large size
- Built-in bobbin winder
- Moving area is safely covered
- Automatic lubrication system
- Better maintainability with thumb screw to adjust presser foot pressure
- Synchronized binder models available (8BV, 8BLV)
- Option Automatic back-tack (BT) and Foot-lift (FL) available
- Automatic thread trimmer model available (8BHC)