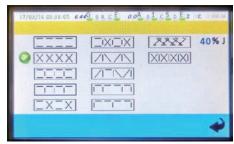

## **Features**

- Wide range of ornamental stitch
  - \* 12 standard stitch patterns
  - \* User designed stitch patterns can be registerd (Max.99 patterns)
- Easy operation of stitch pattern change by touch panel display
- Max.10mm stitch length

Stitch patterns

Touch panel display and 12 standard stitch patterns