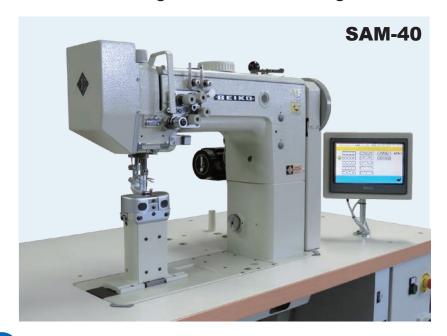

### **SAM-40**

Standard model

## **Specifications**

| Variety                             |                          | SAM-40                                                 |
|-------------------------------------|--------------------------|--------------------------------------------------------|
| Number of needle                    |                          | Two needle                                             |
| Max. sewing speed                   |                          | 450 s.p.m.                                             |
| Max.stitch length                   |                          | 25/64" (10 mm)                                         |
| Clearance under presser foot        | by hand                  | 23/64" (9 mm)                                          |
|                                     | by automatic foot lifter | 5/8" (16 mm )                                          |
| Needle                              | bar stroke               | 1-11/32" (34 mm)                                       |
| Needle                              |                          | PF x 134KS #21 - #23 (Standerd #23)                    |
| Thread                              |                          | #20 - #1 (Standard #5)                                 |
| Hook                                |                          | Large vertical axis hook (2.0 times)                   |
| Post height                         |                          | 7-1/64" (178 mm)                                       |
| Thread take up lever                |                          | Link type                                              |
| Amount of walking foot movement     |                          | 3/64" - 9/32" (1 - 7mm)                                |
| Walking foot movement change switch |                          | By touch panel display                                 |
| Bobbin winder                       |                          | Built-in type located at the top of the sewing machine |
| Auto presser foot lifting device    |                          | Pneumatic                                              |
| Safety device                       |                          | Standard                                               |
| Lubrication                         |                          | Semi-automatic lubrication type                        |
| Bed size                            |                          | 18-45/64" x 7-1/64" (475 x 178 mm)                     |
| Bobbin size                         |                          | Ф 1-9/64" (Ф 29 mm), t=1-31/64"(12.4 mm)               |
| Working space                       |                          | 10-15/64" x 4-23/32" (260 x 120 mm)                    |