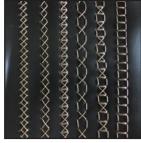

## **Features**

- Wide range of ornamental stitch
  - \* 12 standard stitch patterns
  - \* User designed stitch patterns can be registerd (Max.99 patterns)
- Easy operation of stitch pattern change by touch panel display
- Max.10mm stitch length

Stitch patterns

Touch panel display and 12 standard stitch patterns