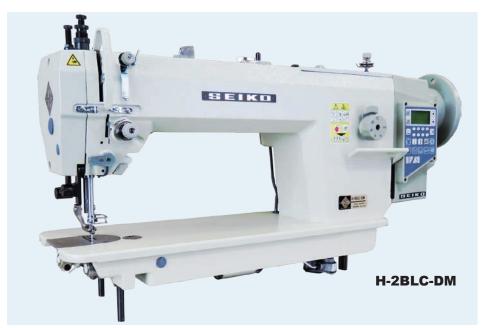

# H-2BLC-DM

High speed, Single needle, Extra large horizontal axis hook, Automatic thread trimmer, Automatic back tack, Automatic presser foot lift, Upper and lower feed, Direct drive motor, Lockstitch machine

#### H-2BLC-DM

Standard model

#### **Features**

- Built-in 750W Direct drive motor for easy setup.
- Suitable for thick thread (Upper #0)
- Full automatic lubrication system by pump.
- Extra large horizontal axis hook(Automatic hook lubrication).
- Feed regulating dial stopper assures uniform stitching.
- High presser foot lift(13mm by automatic foot lifter).
- Easy adjustment of forward and reverse stitch length.
- Built-in bobbin winder makes it possible to wind the bobbin thread during sewing operation.
- Operation panel is installed at front of sewing machine to facility setting operation.
- Guide available as option.

### **Specifications**

| Variety                        |                             | H-2BLC-DM                                                      |
|--------------------------------|-----------------------------|----------------------------------------------------------------|
| Number of needle               |                             | Single needle                                                  |
| Max. sewing speed              |                             | 2,500 s.p.m.                                                   |
| Max.stitch length              |                             | 15/32" (12 mm)                                                 |
| Clearance under presser foot   | by hand                     | 9/32" (7 mm)                                                   |
|                                | by knee                     | 15/32" (12 mm)                                                 |
|                                | by automatic foot<br>lifter | 33/64" (13 mm)                                                 |
| Needle bar stroke              |                             | 1-1/2" (38 mm)                                                 |
| Needle                         |                             | DP x 17 (#22 - #25) , 135 x 17 (#140 - #200)                   |
| Thread                         |                             | #20 - #0 (standard #8)                                         |
| Hook                           |                             | Extra Large horizontal axis hook                               |
| Amount of lift of walking foot |                             | 5/64"-7/32" (standard 1/8") [ 2.0 - 5.5 mm (standard 3.0 mm) ] |
| Thread take up lever           |                             | Link type                                                      |
| Lubrication                    |                             | Automatic lubrication type (there is some exception)           |
| Bed size                       |                             | 20-7/16" x 7-1/64" (519 x 178 mm)                              |
| Bobbin size                    |                             | Φ 1-3/16" (Φ 30 mm), t=7/67"(11mm)                             |
| Working space                  |                             | 12-63/64" x 5-33/64" (330 x 140 mm)                            |
| Net weight(Head only)          |                             | 47Kg                                                           |
| Motor                          |                             | 750W Direct drive motor                                        |