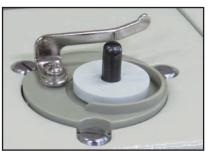

ght materials such as fabrics, leather, vinyl, synthetics and laminated and coated products.
- Suitable for sewing such products as bags, automobile work, awnings, vinyl and leather goods etc.





#### **Features**

- Built-in 750W Direct drive motor for easy setup.
- Suitable for thick thread (Upper #0)
- Full automatic lubrication system by pump.
- Extra large horizontal axis hook(Automatic hook lubrication).
- Feed regulating dial stopper assures uniform stitching.
- High presser foot lift(13mm by automatic foot lifter).
- Easy adjustment of forward and reverse stitch length.
- Built-in bobbin winder makes it possible to wind the bobbin thread during sewing operation.
- Operation panel is installed at front of sewing machine to facility setting operation.
- Guide available as option.







Large bobbin



Operation panel

### **Specifications**

| Variety                        |                             | H-2BLC-DM                                                      |
|--------------------------------|-----------------------------|----------------------------------------------------------------|
| Number of needle               |                             | Single needle                                                  |
| Max. sewing speed              |                             | 2,500 s.p.m.                                                   |
| Max.stitch length              |                             | 15/32" (12 mm)                                                 |
| Clearance under presser foot   | by hand                     | 9/32" (7 mm)