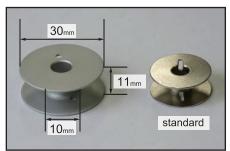

Large bobbin

Operation panel

### **Specifications**

| Variety                        |                             | H-2BLC-DM                                                      |
|--------------------------------|-----------------------------|----------------------------------------------------------------|
| Number of needle               |                             | Single needle                                                  |
| Max. sewing speed              |                             | 2,500 s.p.m.                                                   |
| Max.stitch length              |                             | 15/32" (12 mm)                                                 |
| Clearance under presser foot   | by hand                     | 9/32" (7 mm)                                                   |
|                                | by knee                     | 15/32" (12 mm)                                                 |
|                                | by automatic foot<br>lifter | 33/64" (13 mm)                                                 |
| Needle bar stroke              |                             | 1-1/2" (38 mm)                                                 |
| Needle                         |                             | DP x 17 (#22 - #25) , 135 x 17 (#140 - #200)                   |
| Thread                         |                             | #20 - #0 (standard #8)                                         |
| Hook                           |                             | Extra Large horizontal axis hook                               |
| Amount of lift of walking foot |                             | 5/64"-7/32" (standard 1/8") [ 2.0 - 5.5 mm (standard 3.0 mm) ] |
| Thread take up lever           |                             | Link type                                                      |
| Lubrication                    |                             | Automatic lubrication type (there is some exception)           |
| Bed size                       |                             | 20-7/16" x 7-1/64" (519 x 178 mm)                              |
| Bobbin size                    |                             | Φ 1-3/16" (Φ 30 mm), t=7/67"(11mm)                             |
| Working space                  |                             | 12-63/64" x 5-33/64" (330 x 140 mm)                            |
| Net weight(Head only)          |                             | 47Kg                                                           |
| Motor                          |                             | 750W Direct drive motor                                        |