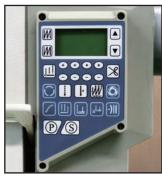

#### **Features**

- Built-in 750W Direct drive motor for easy setup.
- Suitable for thick thread (Upper #0)
- Full automatic lubrication system by pump.
- Extra large horizontal axis hook(Automatic hook lubrication).
- Feed regulating dial stopper assures uniform stitching.
- High presser foot lift(13mm by automatic foot lifter).
- Easy adjustment of forward and reverse stitch length.
- Built-in bobbin winder makes it possible to wind the bobbin thread during sewing operation.
- Operation panel is installed at front of sewing machine to facility setting operation.
- Guide available as option.

Large bobbin

Operation panel